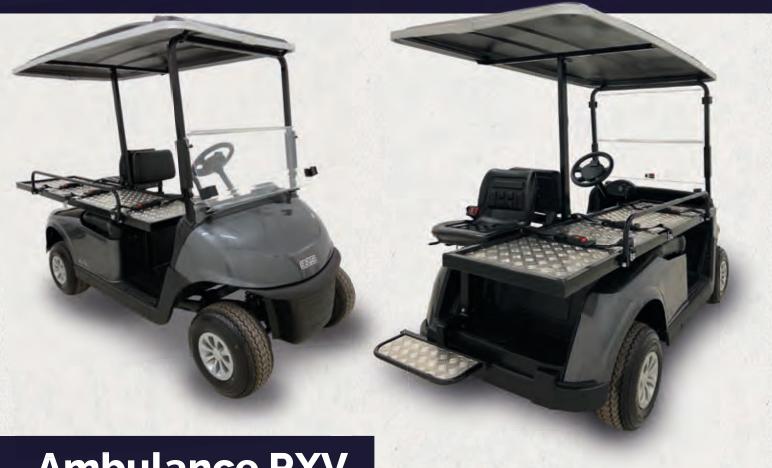

#### **Ambulance RXV.**

The E-Z-GO Ambulance RXV is an innovative solution for swift patient transportation.

This all-electric vehicle boasts a bespoke stretcher carrier, which has been meticulously designed to expedite patient transfer and ensure they receive timely medical attention.

The Ambulance RXV is equipped with various features, such as secure straps, a stretcher deck with a fixed side rail, and a rear-facing paramedic seat with suspension and retractable seat belt.

You're guaranteed a safe and comfortable ride for patients and medical personnel alike.

## Ambulance RXV.