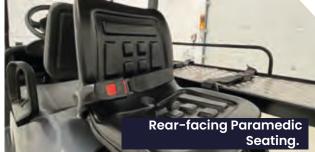

The Ambulance RXV is equipped with various features, such as secure straps, a stretcher deck with a fixed side rail, and a rear-facing paramedic seat with suspension and retractable seat belt.

You're guaranteed a safe and comfortable ride for patients and medical personnel alike.