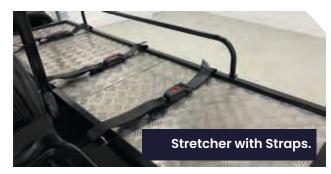

The Ambulance RXV is equipped with various features, such as secure straps, a stretcher deck with a fixed side rail, and a rear-facing paramedic seat with suspension and retractable seat belt.

You're guaranteed a safe and comfortable ride for patients and medical personnel alike.