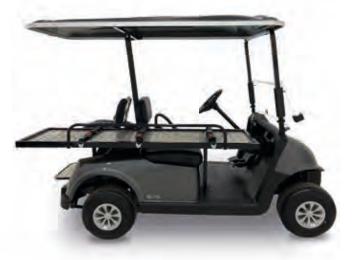

#### **Ambulance RXV.**

The E-Z-GO Ambulance RXV is an innovative solution for swift patient transportation.

This all-electric vehicle boasts a bespoke stretcher carrier, which has been meticulously designed to expedite patient transfer and ensure they receive timely medical attention.

The Ambulance RXV is equipped with various features, such as secure straps, a stretcher deck with a fixed side rail, and a rear-facing paramedic seat with suspension and retractable seat belt.

You're guaranteed a safe and comfortable ride for patients and medical personnel alike.

## Ambulance RXV.

#### Standard Features.