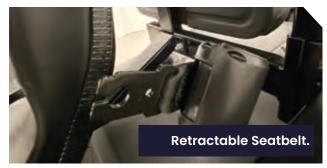

The Ambulance RXV is equipped with various features, such as secure straps, a stretcher deck with a fixed side rail, and a rear-facing paramedic seat with suspension and retractable seat belt.

You're guaranteed a safe and comfortable ride for patients and medical personnel alike.