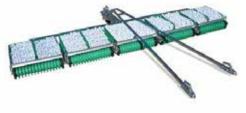

Golf Car UK can supply complete ball picker solutions, including either the Range Servant 3 or 5 gang ball collectors or just the vehicle with a ball cage & picker attachment to fit your existing ball collector.

### **Removable picker attachments:**

Range Servant 3 Heavy Duty

Range Servant 3 Light

Range Servant 5 Light