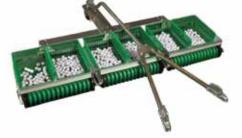

### Ball Picker.

A ball picker is an essential tool for any driving range, and our Cushman Haulers are ideal for this role. The ball picker fits the following models; Hauler 800, 800X, 1200, 1200X, Pro & Pro X.

Golf Car UK can supply complete ball picker solutions, including either the Range Servant 3 or 5 gang ball collectors or just the vehicle with a ball cage & picker attachment to fit your existing ball collector.

### **Removable picker attachments:**

Range Servant 3 Heavy Duty

Range Servant 3 Light

Range Servant 5 Light