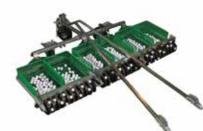

### **Removable picker attachments:**

Range Servant 3 Heavy Duty

Range Servant 3 Light

Range Servant 5 Light