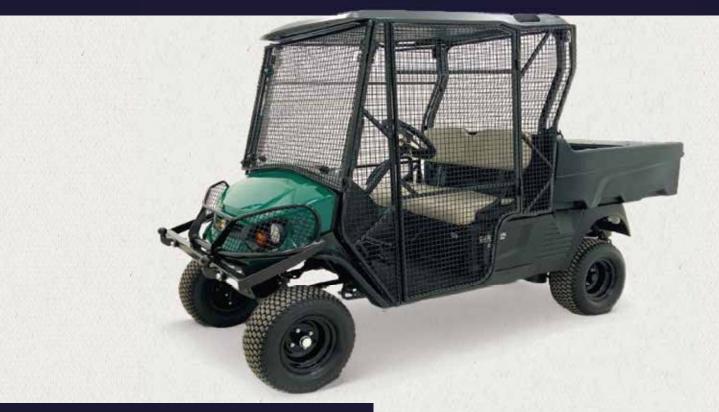

#### Ball cage fitted utility vehicles.

### Ball Picker.

A ball picker is an essential tool for any driving range, and our Cushman Haulers are ideal for this role. The ball picker fits the following models; Hauler 800, 800X, 1200, 1200X, Pro & Pro X.

The high impact, light weight, powder coated cage is fully removable when the vehicle is not needed for range duty which makes it incredible value and an essential for all golf clubs looking to improve ROI.

### **Standard Features.**

- Ball Cage Cab
- Universal Ball Picker Mount
- Range Servant 3 or 5 Gang Ball Collectors Available
- Removable Mesh Ball Cage with Locking Door.