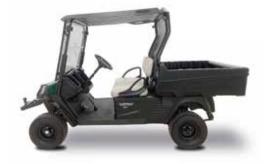

### Ball Picker.

A ball picker is an essential tool for any driving range, and our Cushman Haulers are ideal for this role. The ball picker fits the following models; Hauler 800, 800X, 1200, 1200X, Pro & Pro X.

# Designed to fit the following Haulers:

Hauler 800 & 800X

Hauler 1200 & 1200X

Hauler Pro & ProX

All goods and services are supplied under Golf Car UK Ltd, terms and conditions of sales are found on our website www.golfcaruk.com.