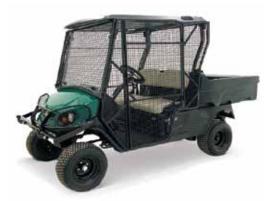

### Ball Picker.

A ball picker is an essential tool for any driving range, and our Cushman Haulers are ideal for this role. The ball picker fits the following models; Hauler 800, 800X, 1200, 1200X, Pro & Pro X.

The high impact, light weight, powder coated cage is fully removable when the vehicle is not needed for range duty which makes it incredible value and an essential for all golf clubs looking to improve ROI.

### **Standard Features.**

- Ball Cage Cab
- Universal Ball Picker Mount
- Range Servant 3 or 5 Gang Ball Collectors Available
- Removable Mesh Ball Cage with Locking Door.