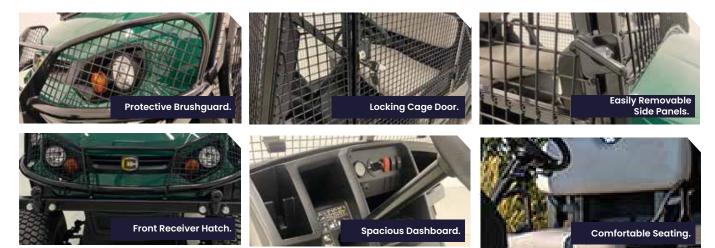

### **Standard Features.**

- Ball Cage Cab
- Universal Ball Picker Mount
- Range Servant 3 or 5 Gang Ball Collectors Available
- Removable Mesh Ball Cage with Locking Door.