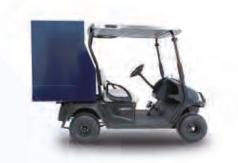

# Handmade custom boxes.

Enhance the functionality and longevity of your utility vehicle with a unique, handcrafted cargo box.

Tailor-made rear boxes, fully customizable for any purpose, boasting the ability to be painted in any desired color and adorned with self-adhesive brand stickers.

From housekeeping to land management, agriculture, and transporting passengers and luggage, the applications are limitless.

Custom rear boxes can be designed to fit nearly any vehicle in our inventory, including golf carts, providing unmatched versatility.