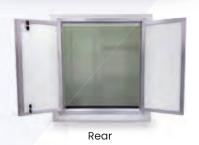

#### An example fitted to a Shuttle 2 utility vehicle.

This large, multi-purpose box has been designed to maximise storage and shelving space along with other benefits such as waterproofing and lockable door access. All are fitted to a custom-made chassis, beautifully weight-balanced for maximum performance and safety.