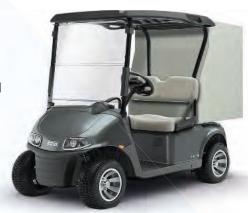

# Handmade custom boxes.

Enhance the functionality and longevity of your utility vehicle with a unique, handcrafted cargo box.

Tailor-made rear boxes, fully customizable for any purpose, boasting the ability to be painted in any desired color and adorned with self-adhesive brand stickers.

From housekeeping to land management, agriculture, and transporting passengers and luggage, the applications are limitless.

Custom rear boxes can be designed to fit nearly any vehicle in our inventory, including golf carts, providing unmatched versatility.