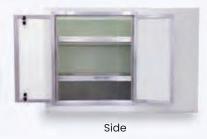

#### An example fitted to a Shuttle 2 utility vehicle.

This large, multi-purpose box has been designed to maximise storage and shelving space along with other benefits such as waterproofing and lockable door access. All are fitted to a custom-made chassis, beautifully weight-balanced for maximum performance and safety.