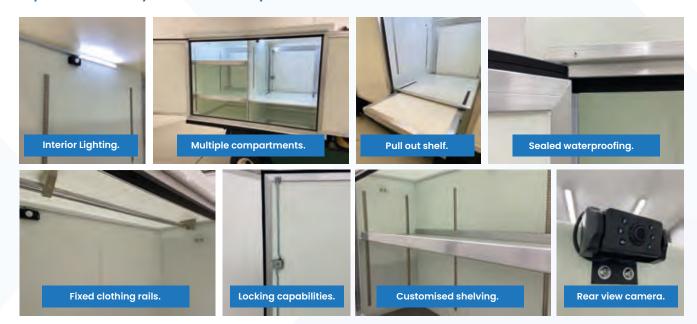

any harmful substances being released, ensuring the safety of both our customers and the environment. Additionally, the plastic materials used in our production process are fully recyclable, minimizing our environmental impact and promoting sustainability.

#### Flame retardant & anti-aging.

Boxes can be expertly coated to offer supreme flame retardant, anti-static, and anti-ultraviolet features, and can be produced in any shade of your liking.



## How will you use yours?





When it comes to designing your boxes, we will discuss what you need, create your drawings and a visual and provide you with a stage-by-stage quotation to ensure that budgets and schedules are maintained throughout production up until final delivery.



#### Examples of features you could add to your custom box.



#### An example fitted to a Shuttle 2 utility vehicle.

This large, multi-purpose box has been designed to maximise storage and shelving space along with other benefits such as waterproofing and lockable door access. All are fitted to a custom-made chassis, beautifully weight-balanced for maximum performance and safety.









Start the design process now. Call today: 0345 8055 494