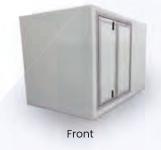

#### An example fitted to a Shuttle 2 utility vehicle.

This large, multi-purpose box has been designed to maximise storage and shelving space along with other benefits such as waterproofing and lockable door access. All are fitted to a custom-made chassis, beautifully weight-balanced for maximum performance and safety.