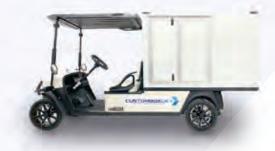

#### An example fitted to a Shuttle 2 utility vehicle.

This large, multi-purpose box has been designed to maximise storage and shelving space along with other benefits such as waterproofing and lockable door access. All are fitted to a custom-made chassis, beautifully weight-balanced for maximum performance and safety.